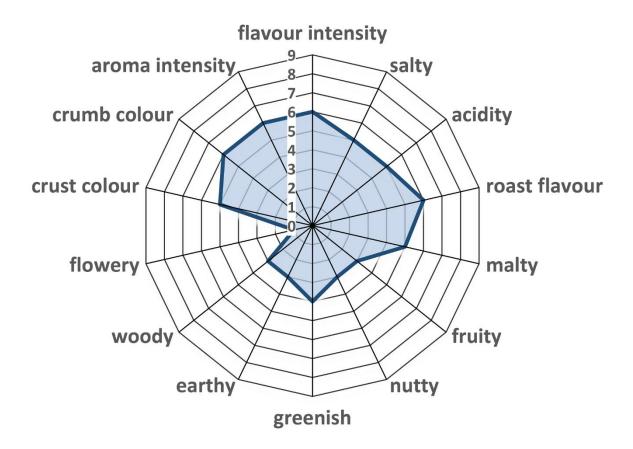

## **FERMDOR** Rustic

Created in collaboration with the Zurich University of Applied Sciences.

| Composition:<br>Dosage:        | <b>wheat</b> milling products<br>1-5% depending on product application, higher<br>dosage possible but it will have an effect on the |
|--------------------------------|-------------------------------------------------------------------------------------------------------------------------------------|
| Acidity:<br>pH:<br>Shelf life: | volume<br>approx. 130<br>approx. 3.6<br>360 days                                                                                    |