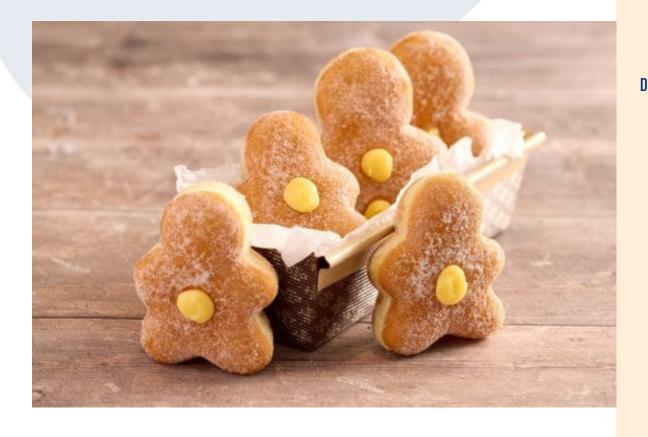

## **GINGERBREAD DOUGHNUT MEN**

## **INGREDIENTS**

**Group: Doughnut** 

| Ingredient                 | KG                  | %      |
|----------------------------|---------------------|--------|
| Flour                      | 1.000               | 100.00 |
| Yeast Doughnut Concentrate | 0.500               | 50.00  |
| Yeast                      | 0.060               | 6.00   |
| Water                      | 0.750               | 75.00  |
|                            | Total Weight: 2.310 |        |

**Group: Filling** 

Ingredient KG %

RTU Vanilla Cream Filling 0.750 100.00

Total Weight: 0.750

**Group: Assembly/Decoration** 

 Ingredient
 KG
 %

 Sugar
 0.500
 100.00

 Ground ginger
 0.005
 10.00

 Total Weight: 0.505