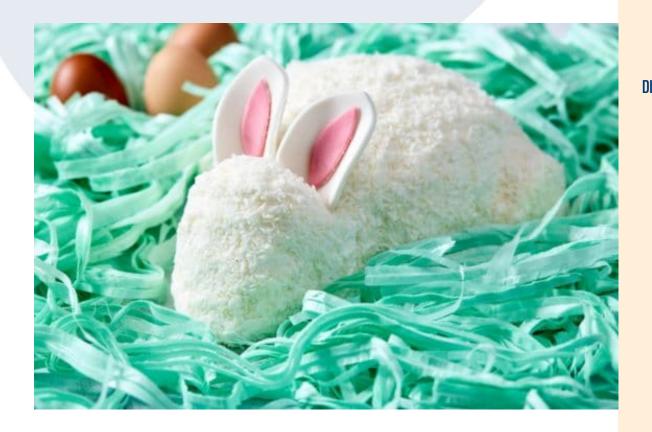

# DISPLAY CONDITIONS

Ambient



**CATEGORY** 

Patisserie



**OCCASION** 

Easter



## **FINISHED PRODUCT**

Cake, Confectionery, Sweet Food , Sweet Good

## **EASTER BUNNY CAKE**

### **INGREDIENTS**

Group: Group 1

| Ingredient         | KG                  |
|--------------------|---------------------|
| Multimix Cake Base | 2.000               |
| Egg                | 0.730               |
| Oil                | 0.600               |
| Grated carrot      | 0.400               |
| Glycerine          | 0.160               |
| Sultanas           | 0.160               |
| Chopped walnuts    | 0.100               |
| Mixed spice        | 0.020               |
| Cinnamon           | 0.015               |
| Ground ginger      | 0.010               |
| Brown sugar        | 0.010