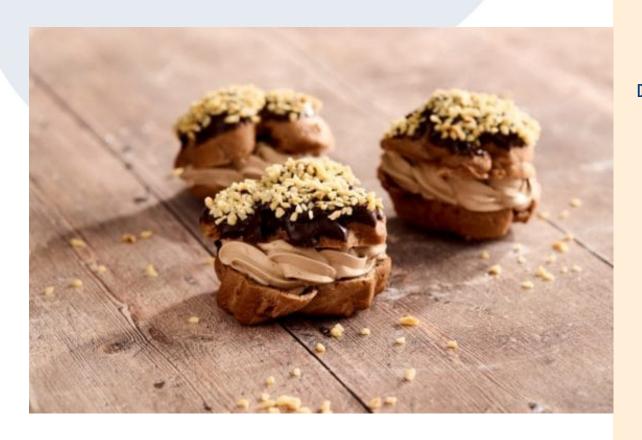

# **CHOCOLATE & HAZELNUT CHOUX BUN**

## **Group: Assembly/Decoration**

| Ingredient                | KG    |
|---------------------------|-------|
| Rich Chocolate Fudgice    | 1.500 |
| Chopped roasted hazelnuts | 0.370 |

Total Weight: 1.870