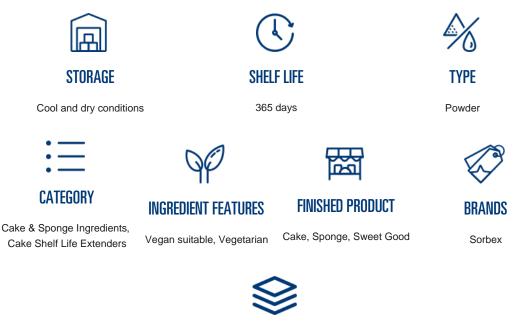

## **OVERVIEW**

Sorbex is a powdered mould inhibitor, for use in all flour confectionery, cake and sponge batters.

Sorbic Acid is considered more effective in flour confectionery than Propionic Acid, but Sorbic Acid is not readily soluble in water.

We therefore highly recommend Sorbex, which is a carefully chosen balanced preservative containing 65% Potassium Sorbate, 15% Calcium Propionate and 20% of permitted diluent.

Sorbex has been developed to allow for an even figure of 0.2% on batter weight.

## USAGE

0.2% on batter weight.

#### INGREDIENTS

Preservative (E202, E282), Maize Starch

#### FUNCTION

Improve softness (over-life)