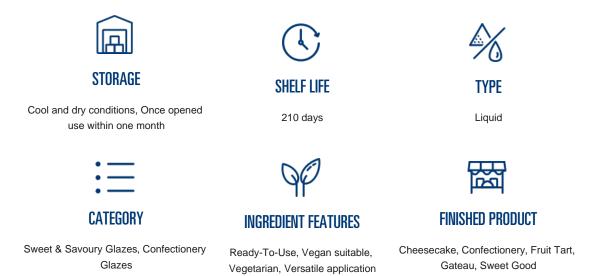

## **OVERVIEW**

RTU Strawberry Glaze is a soft set jelly, for the quick and decorating of strawberry tarts.

#### USAGE

As required. Once open, use within one month.

#### **INGREDIENTS**

Glucose Syrup, Water, Sugar, Gelling Agent (E440), Colours (E163, E160c), Natural Flavouring, Acidity Regulator (E330, E327), Preservative (E202), Anti-Foaming Agent (E900)