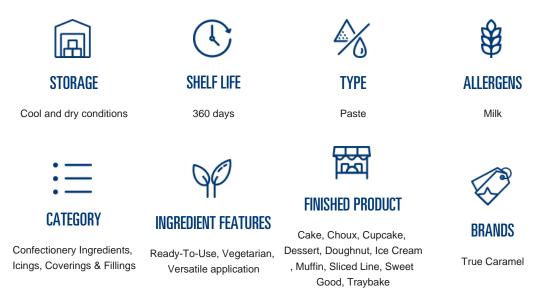

# **OVERVIEW**

Ready to use Caramel Sauce, providing smooth and easy application to a variety of bakery, confectionery and dairy products as a filling or decoration.

#### USAGE

As required.

#### INGREDIENTS

Glucose Syrup, Sugar, Water, Sweetened Condensed Milk, Palm Oil, Golden Syrup (Partially inverted refiners syrup), Unsalted Butter (Milk), Palm Kernal, Salt, Emulsifiers (E222, E435, E492), Preservative (E202), Natural vanilla flavouring