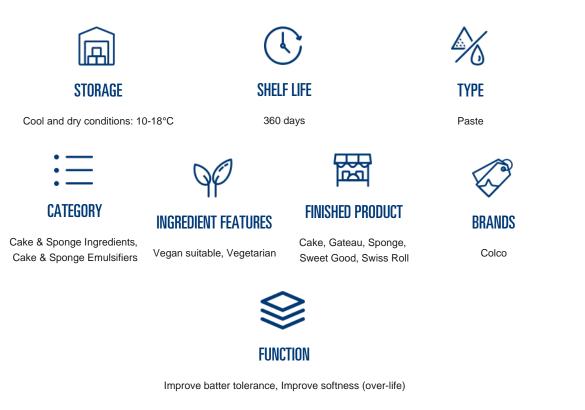

# **OVERVIEW**

Colco is a vegetable based, all round alpha gel emulsifier. For the industrial production of baking powder based products. Colco is the most concentrated emulsifier in the Bakels range.

#### USAGE

10-20g/kg on total weight.

### INGREDIENTS

Water, Emulsifiers (E471, E475), Stabiliser (E420), Solvent (Ethyl Alcohol), Natural Flavouring

### PACKAGING

**Code** 215205A **Size** 10kg **Type** Pail Palletisation